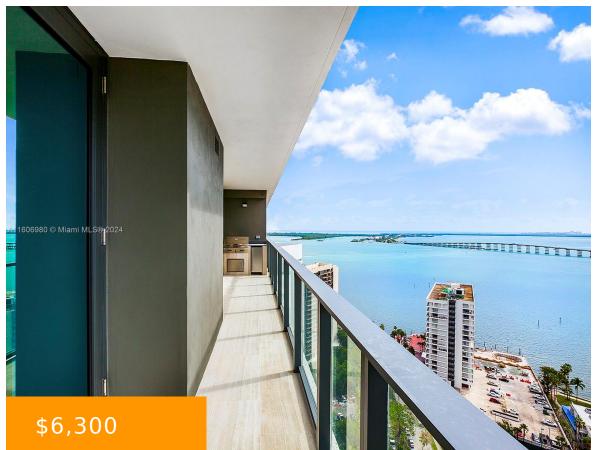

#### 2604, 1451, BRICKELL AVE, MIAMI, FL, 33131

https://echobrickellave.com

- 1 bed
- 2 baths
- Condominium
- ResidentialLease
- Active
- 789 sq ft

## Basics

| Category: ResidentialLease | Type: Condominium                     |
|----------------------------|---------------------------------------|
| Status: Active             | Bedrooms: 1 bed                       |
| Bathrooms: 2 baths         | Half baths: 1 half bath               |
| <b>Area: 789</b> sq ft     | Year built: 2017                      |
| View: Bay                  | Subdivision Name: ECHO BRICKELL CONDO |
| County: Miami-Dade County  |                                       |

#### **Amenities & Features**

Pool Features: Community, Heated, Pool

Security Features: KeyCardEntry,LobbySecured

Spa Features: HotTub

Window Features: Blinds,ImpactGlass Exterior Features: Balcony,OutdoorGrill Heating: Electric

# Miscellaneous

List Office Name: IHB Brazil Realty LLC

Rent Includes: Internet, Sewer, TrashCollection, Water

Parking Features: Attached,Garage,OneSpace,Valet

Patio & Porch Features: Balcony,Open,Porch

Association Amenities: Elevators, Fitness Center, SpaHotTub