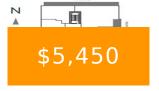

### AK FOYER W/D POWDER 1 : GREAT ROOM 10'-2" X 20'-6" MASTER BATH | MASTER SUITE œ WALK-IN $\square$ SUMMER 03 TERRACE

| RESIDENCE            | 04 |
|----------------------|----|
| 1 BEDROOM   1.5 BATH |    |
| AC AREA: 784 S.F.    |    |
| TERRACE: 308 S.F.    |    |
| TOTAL: 1092 S.F.     |    |